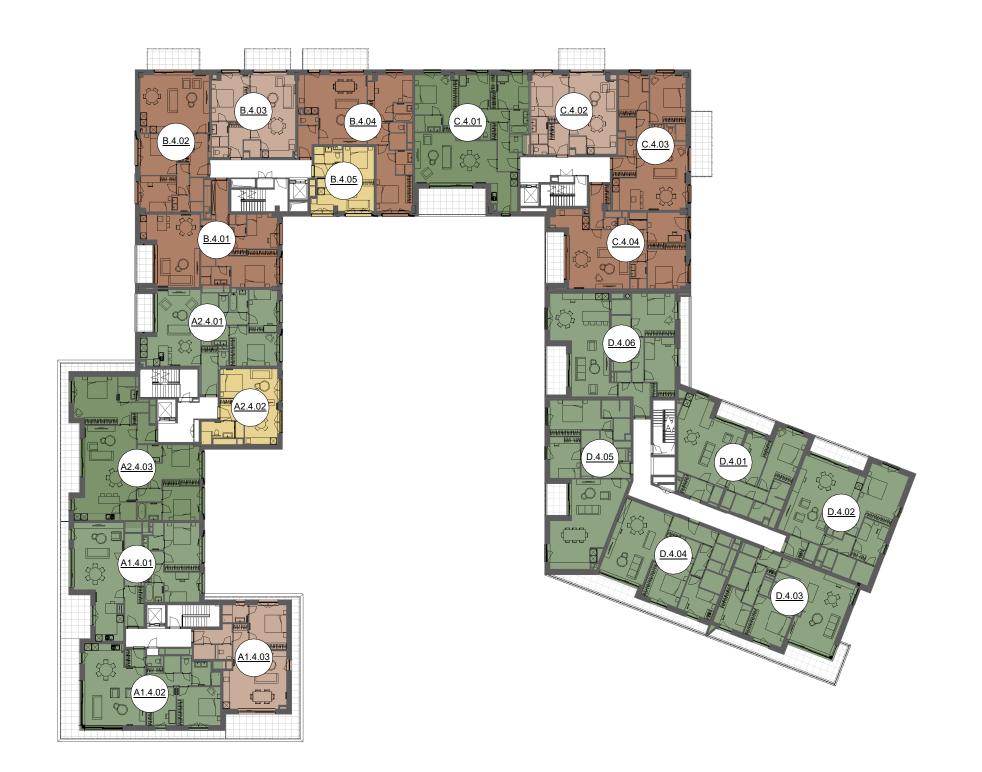

SCALE 1:350

1 BED Studio

1 BED

25 m

3 BED 2 BED 3 BED 2 BED

- Measurements are given on a gross basis, without finishing work. Some measurements and drawings can be subject to changes during construction.
- -Each difference being more or less and within acceptable tolerances, will mean a loss of profit to the buyer without price adjustments
- -Changes may be made to this plan according to the realization requirements.
- -The furniture and the flooring layout are given only as an example.
- -Full information about the radiators, electrical and ventilation equipment will be provided during construction.
- -The measurements of the radiators and the location of the false ceilings are given only as an example.
- -The kitchen layout and technical equipment sizes are provided for information only and are not contractual. Specific documents can be provided during construction

## 4th FLOOR

4th

## SITUATION

**∠RTBUIL**⊃